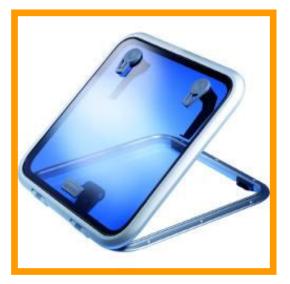

## LEWMAR LOW PROFILE HATCHES

The Low Profile hatches have soft styling and sleek looks. They are ideal for use on power craft. Smaller ventilation hatches are suitable for any deck location on sail boats and the larger hatches can even be used as foredeck hatches on smaller to mid size yachts. The hatch also features Lewmar's unique sealing system allowing easy acrylic replacement.