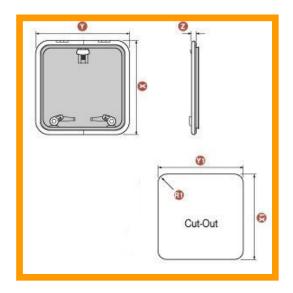

| Description                                | N170 | Lower<br>Frame<br>Flange:<br>mm | Length | Width | Height | Overall<br>Radii<br>R: mm | Length<br>X1:<br>mm | Sıze<br>Width | R1:  | Hatch<br>Weight:<br>kg | Acrylic<br>Window<br>Thick:<br>mm |
|--------------------------------------------|------|---------------------------------|--------|-------|--------|---------------------------|---------------------|---------------|------|------------------------|-----------------------------------|
| Low Profile<br>Hatch –NM<br>part (8180109) |      | 15                              | 397    | 527   | 25     | 72.5                      | 327                 | 457           | 42.5 | 3.9                    | 8                                 |
| Low Profile<br>Hatch –NM<br>part (8180111) | 40   | 15                              | 491    | 491   | 25     | 72.5                      | 421                 | 421           | 42.5 | 4.6                    | 8                                 |
| Low Profile<br>Hatch –NM<br>part (8180114) | 44   | 15                              | 512    | 512   | 25     | 72.5                      | 442                 | 442           | 42.5 | 4.8                    | 8                                 |
| Low Profile<br>Hatch –NM<br>part (8180115) | 54   | 15                              | 462    | 577   | 25     | 72.5                      | 392                 | 507           | 42.5 | 4.9                    | 8                                 |
| Low Profile<br>Hatch –NM<br>part (8180080) | 60   | 15                              | 577    | 577   | 25     | 72.5                      | 507                 | 507           | 42.5 | 6.4                    | 10                                |